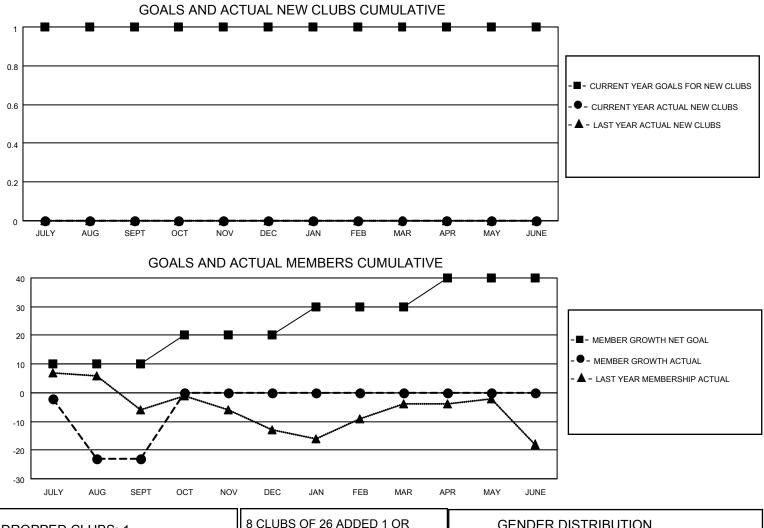

## LOCATION ALASKA

District 49 B

Results as of: 9/30/2021

| Clubs                 |               |           |               | Members               |                        |                         |                                                    |
|-----------------------|---------------|-----------|---------------|-----------------------|------------------------|-------------------------|----------------------------------------------------|
| RESULTS FOR 2021-2022 |               |           |               | RESULTS FOR 2021-2022 |                        |                         |                                                    |
| QUARTER               | NEW CLUB GOAL | NEW CLUBS | DROPPED CLUBS | QUARTER MEM           | BER GROWTH NET<br>GOAL | MEMBER GROWTH<br>ACTUAL | DROPPED<br>MEMBERS ACTUAL<br>(including transfers) |
| JULY/AUG/SEPT         | 1             | 0         | 1             | JULY/AUG/SEPT         | 10                     | 15                      | 36                                                 |
| OCT/NOV/DEC           | 0             | 0         | 0             | OCT/NOV/DEC           | 10                     | 0                       | 0                                                  |
| JAN/FEB/MAR           | 0             | 0         | 0             | JAN/FEB/MAR           | 10                     | 0                       | 0                                                  |
| APR/MAY/JUNE          | 0             | 0         | 0             | APR/MAY/JUNE          | 10                     | 0                       | 0                                                  |

| DROPPED CLUBS: 1  | MORE NEW MEMBERS          | GENDER DISTRIBUTION                |              |  |
|-------------------|---------------------------|------------------------------------|--------------|--|
|                   |                           | MALE                               | 416 (58.76%) |  |
|                   |                           | FEMALE                             | 292 (41.24%) |  |
| DROPPED MEMBERS   |                           | NON BINARY 0 (0.00%)               |              |  |
| DECEASED 0        |                           | PREFER NOT TO ANSWER               | 0 (0.00%)    |  |
|                   |                           |                                    |              |  |
| CLUB CANCELLED 28 | CLICK HERE FOR CUMULATIVE | TOTAL FAMILY UNIT MEMBERS 166      |              |  |
| OTHER 8           | MEMBERSHIP DATA           |                                    |              |  |
| TOTAL 36          |                           | FAMILY MEMBERS PAYING HALF DUES 85 |              |  |
|                   |                           |                                    |              |  |